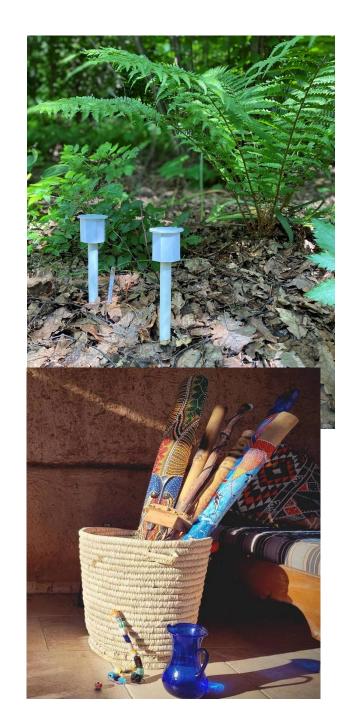

- The project is in the MVP stage
- The sensors successfully survived African summer desert and cold winter in Russian village
- In the basket the 3-d generation:
  - natural recyclable materials
  - personalized design
  - DIY in Ikea style