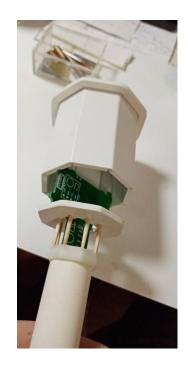

- The project is in the MVP stage
- The sensors successfully survived African summer desert and cold winter in Russian village
- In the basket the 3-d generation:
  - natural recyclable materials
  - personalized design
  - DIY in Ikea style