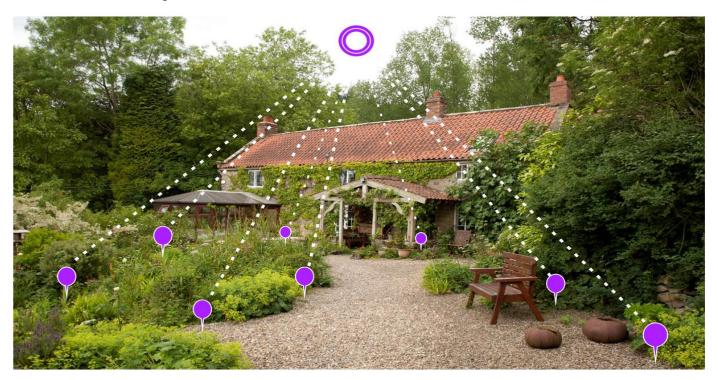

## Solution

- A dense network of digital sensors, plus Big Data technology to calculate optimal plant species for every plot of the garden
- When all the plants grow in an optimal microclimate, the garden looks beautiful, needs minimum agro chemistry, and is cheap in maintenance!

Another crucial point: 1 000 000 plants

microclimate profiles in database