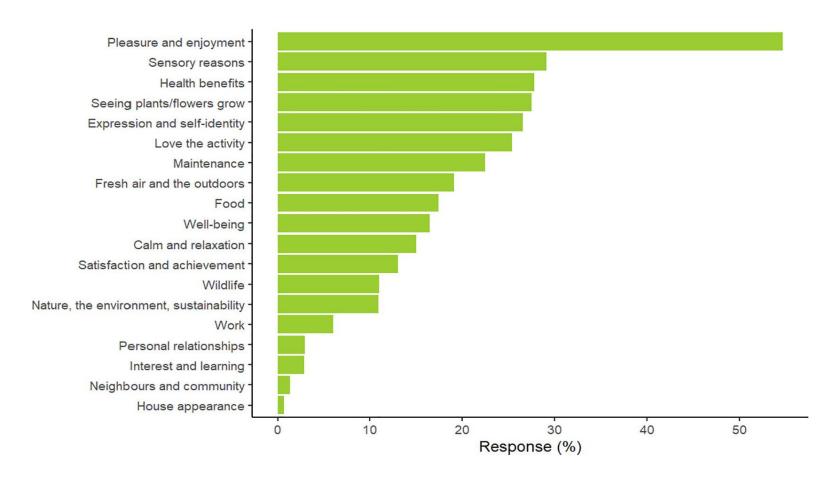

Starting point Growing food is no longer a priority for private gardens.

For many people in the 21st century, the main things will be: fun, health, and communication with nature