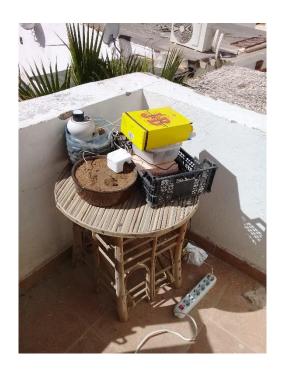

- The project is in the MVP stage
- The sensors successfully survived African summer desert and cold winter in Russian village
- In the basket the 3-d generation:
  - natural recyclable materials
  - personalized design
  - DIY in Ikea style